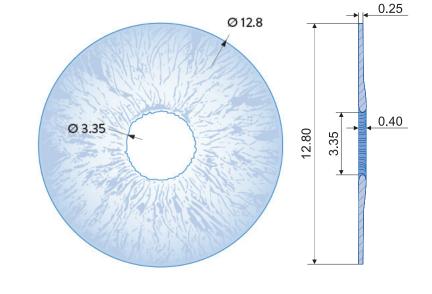

## **TECHNICAL INFORMATION**

PATIENT INDIVIDUAL

**FOLDABLE** 

**INJECTABLE** 

**VERSATILE** 

| Туре         | Foldable iris prothesis for complete or partial aniridia for medical and aesthetical reconstruction.                                                                                                                                                                                                               |                                                           |
|--------------|--------------------------------------------------------------------------------------------------------------------------------------------------------------------------------------------------------------------------------------------------------------------------------------------------------------------|-----------------------------------------------------------|
| Model        | Artificial <i>Iris</i> with Fiber                                                                                                                                                                                                                                                                                  | Artificial <i>Iris</i> Fiber Free                         |
| Indication   | For aniridia cases where suturing <b>is</b> indicated                                                                                                                                                                                                                                                              | For aniridia cases where suturing <b>is not</b> indicated |
| Material     | Medical grade hydrophobic silicone elastomer consisting of diphenyl co dimethyl polysiloxane and silicone reinforcing resin. For colorization, inorganic pigments are used.  The model with Fiber is additionally reinforced by an embedded polymer fiber meshwork consisting of polyethylene terephthalate (PET). |                                                           |
| Color        | Colorized silicone paste is applied by hand in a pattern to match the color of the natural iris using a photo printout (hard copy) of the existing iris or, in the case of full aniridia, the color of the photo selected by the patient.  The back side is black and 100% light absorbing.                        |                                                           |
| Specifics    | The diameter of the implant can be individually trephined. The model Artificial <i>Iris</i> Fiber Free can be injected through qualified injector systems.                                                                                                                                                         |                                                           |
| Availability | Delivery time to be confirmed individually on request.                                                                                                                                                                                                                                                             |                                                           |